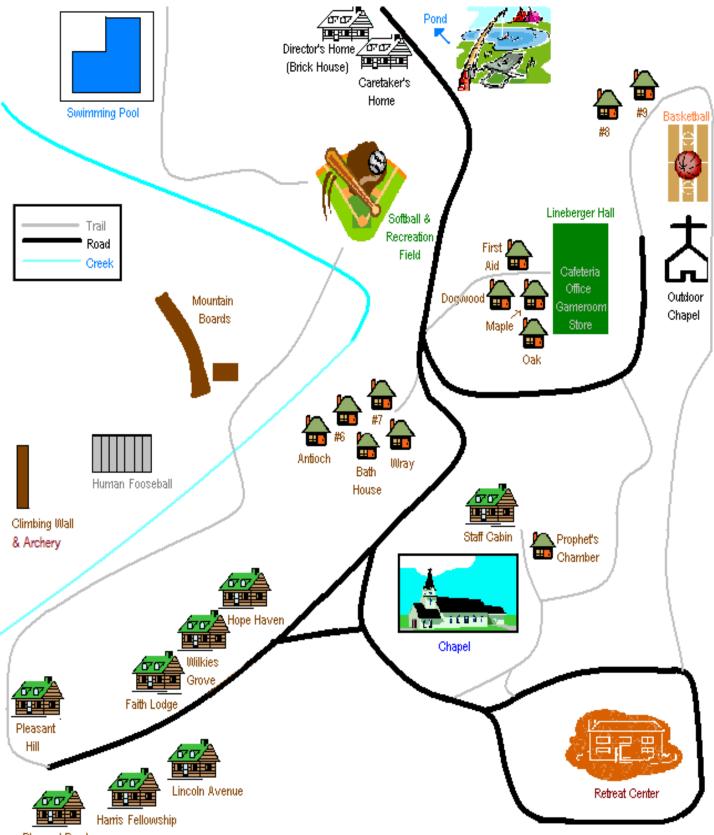

7. There are minimal first aid supplies at camp. Adult chaperones are responsible for prescription drugs and welfare of campers.

- 18. Shoes must be worn at all times.
- 19. Campers must have adult supervision when near water.
- 20. No pets allowed.

21. NO VISITATION. For the safety of our campers, our gate will be locked and no unregistered guests will be admitted. Pastors may visit their group during camp, please call to let us know you are coming! All adults on the property must have a background check on file with their church and be approved by the pastor. Please make sure your parents and congregation are aware of this policy. If a child needs to be dropped off late or picked up early, we ask the church to meet them at the gate.

# **Camp Map**

Note: Not to scale, hilly terrain.



Pleasant Brook



# **Children's Camp Reservation Form**

(please return this form with your deposit)

| Church Information