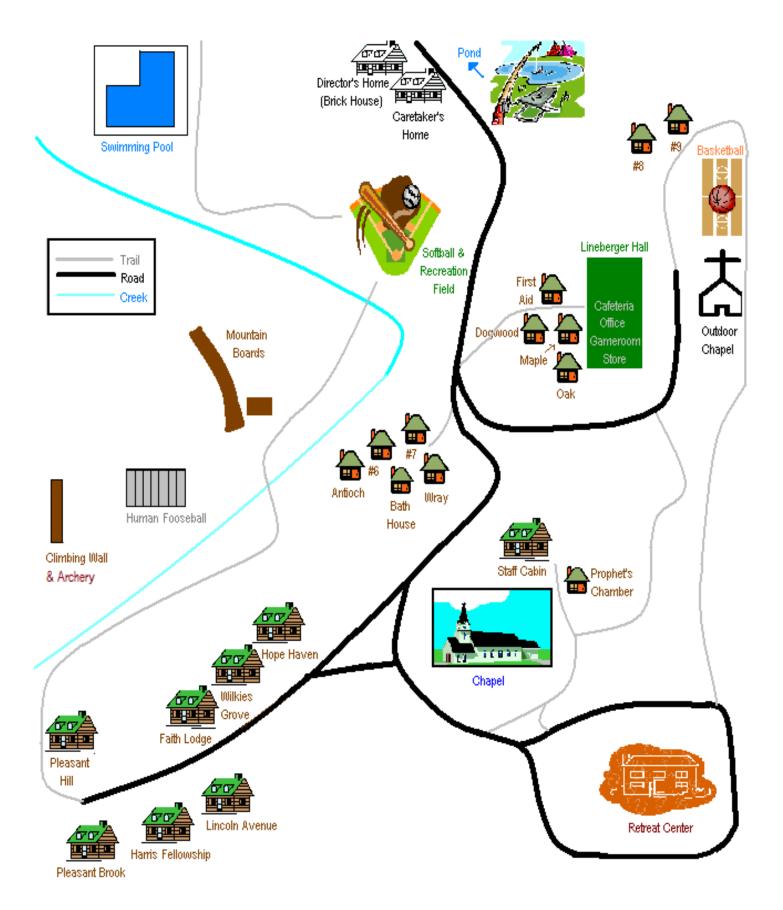

.
- 17. There are minimal first aid supplies at camp. Adult chaperones are responsible for prescription drugs and welfare of campers.
- 18. Shoes must be worn at all times.
- 19. Campers must have adult supervision when near water.
- 20. No pets allowed.
- 21. NO VISITATION. For the safety of our campers, our gate will be locked and no unregistered guests will be admitted. Pastors may visit their group during camp, please call to let us know you are coming! All adults on the property must have a background check on file with their church and be approved by the pastor. Please make sure your parents and congregation are aware of this policy. If a child needs to be dropped off late or picked up early, we ask the church to meet them at the gate.

# Camp Map Note: Not to scale, hilly terrain.





# Day Camp Reservation Form

(please return this form with your deposit)

| Church Information                                            |                                                            |                                      |  |  |
|---------------------------------------------------------------|------------------------------------------------------------|--------------------------------------|--|--|
| Church Name:                                                  | _ Phone Number: (                                          | )                                    |  |  |
| Mailing Address:                                              |                                                            |                                      |  |  |
|